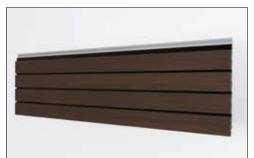

## viny Plus Quattro Wood texture foiled Assembly advantage quadruple profile

vinyPlus Quattro facade profiles in a modern rhombus look with integrated shadow gap have a particularly wide cover area of 299 mm and are thus ideal for quick installation of large surfaces. They are installed either vertically or horizontally, quite charming in combination with our other vinyPlus products. The profiles are extremely durable, robust and virtually maintenance-free. Made from 100% recycled rigid PVC in an environmentally friendly process and coated with a UV-resistant structural film they have an extremely small carbon footprint in comparison with e.g. treated timber or metal alternatives.

## viny**Plus Quattro**

Corner profile

Vent profile and starter profile

Top vent profile

Universal

trim

H-Profile

Starter profile 6m