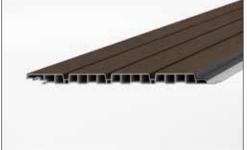

## viny Plus Quattro Wood texture foiled Assembly advantage quadruple profile

vinyPlus Quattro facade profiles in a modern rhombus look with integrated shadow gap have a particularly wide cover area of 299 mm and are thus ideal for quick installation of large surfaces. They are installed either vertically or horizontally, quite charming in combination with our other vinyPlus products. The profiles are extremely durable, robust and virtually maintenance-free. Made from 100% recycled rigid PVC in an environmentally friendly process and coated with a UV-resistant structural film they have an extremely small carbon footprint in comparison with e.g. treated timber or metal alternatives.

## viny**Plus Quattro**

Corner profile

Vent profile and starter profile

Top vent profile

Universal

trim

H-Profile

Starter profile 6m