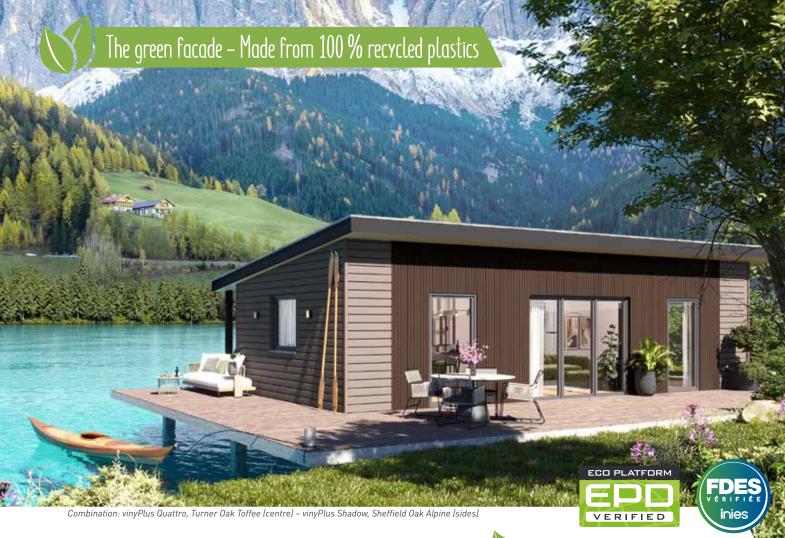

## The future is 100% RECYCLED.

## viny Plus Quattro Wood texture foiled Assembly advantage quadruple profile

vinyPlus Quattro facade profiles in a modern rhombus look with integrated shadow gap have a particularly wide cover area of 299 mm and are thus ideal for quick installation of large surfaces. They are installed either vertically or horizontally, quite charming in combination with our other vinyPlus products. The profiles are extremely durable, robust and virtually maintenance-free. Made from 100% recycled rigid PVC in an environmentally friendly process and coated with a UV-resistant structural film they have an extremely small carbon footprint in comparison with e.g. treated timber or metal alternatives.