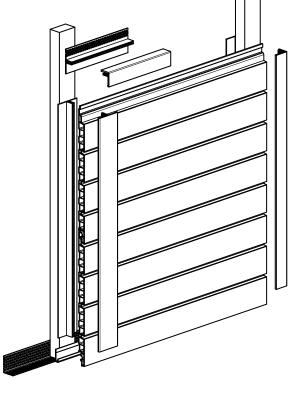

## viny Plus Quattro Wood texture foiled Assembly advantage quadruple profile

vinyPlus Quattro facade profiles in a modern rhombus look with integrated shadow gap have a particularly wide cover area of 299 mm and are thus ideal for quick installation of large surfaces. They are installed either vertically or horizontally, quite charming in combination with our other vinyPlus products. The profiles are extremely durable, robust and virtually maintenance-free. Made from 100% recycled rigid PVC in an environmentally friendly process and coated with a UV-resistant structural film they have an extremely small carbon footprint in comparison with e.g. treated timber or metal alternatives.

## viny**Plus Quattro**

Corner profile

Vent profile and starter profile

Top vent profile

Universal

trim

H-Profile

Starter profile 6m