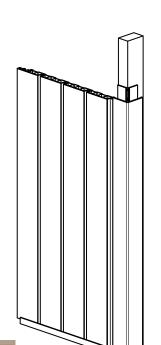

## viny Plus Quattro Wood texture foiled Assembly advantage quadruple profile

vinyPlus Quattro facade profiles in a modern rhombus look with integrated shadow gap have a particularly wide cover area of 299 mm and are thus ideal for quick installation of large surfaces. They are installed either vertically or horizontally, quite charming in combination with our other vinyPlus products. The profiles are extremely durable, robust and virtually maintenance-free. Made from 100% recycled rigid PVC in an environmentally friendly process and coated with a UV-resistant structural film they have an extremely small carbon footprint in comparison with e.g. treated timber or metal alternatives.